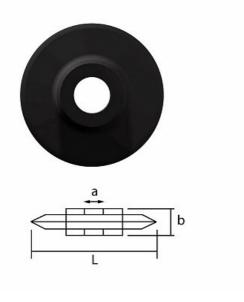

## Family details

| Code       | a mm | b mm | L mm | Weight gr | Quantity for packaging |
|------------|------|------|------|-----------|------------------------|
| U03130006Q | 9,7  | 28   | 41   | 30        | 1                      |